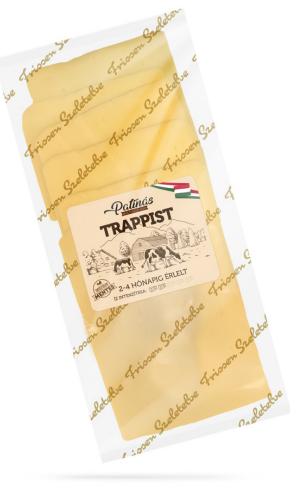

# **Sliced cheese** - ready for sale!

As it was sliced in the store:

- Simple packaging
- Transparent foil
- Every info on the package
- Easy-to take without waiting

# Some examples:

- Red Cheddar
- Trappist

Fresh Pack

Cheese

Types

- Emmental
- Smoked processed cheese with chilli
- Smoked Edam
- Mozzarella
- Edam/Gouda